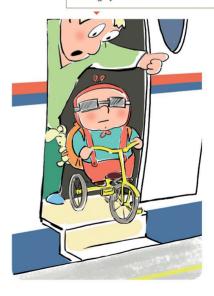

Не пытайся проникнуть на пассажирскую платформу и ж.g. nymu в неустановленном месте! He xogu no железнодорожным nymям!

Не подлезай под пассажирскими платформами и железнодорожным подвижным составом! Не перелезай через автосцепные устройства между вагонами! Не заходи за линию безопасности у края пассажирской платформы!

Не бегай по пассажирской платформе рядом с прибывающим или отправляющимся поездом! Не устраивай различные подвижные игры! Не прыгай с пассажирской платформы на железнодорожные nymu!

Не поднимайся на опоры и специальные конструкции контактной сети и воздушных линий и искусственных сооружений!