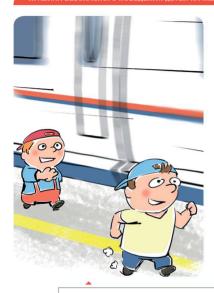

Не пытайся проникнуть на пассажирскую платформу и ж.g. nymu в неустановленном месте! He xogu no железнодорожным nymям!

Не подлезай под пассажирскими платформами и железнодорожным подвижным составом! Не перелезай через автосцепные устройства между вагонами! Не заходи за линию безопасности у края пассажирской платформы!

Не бегай по пассажирской платформе рядом с прибывающим или отправляющимся поездом! Не устраивай различные подвижные игры! Не прыгай с пассажирской платформы на железнодорожные nymu!

Не поднимайся на опоры и специальные конструкции контактной сети и воздушных линий и искусственных сооружений!