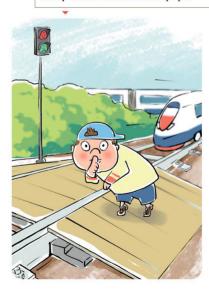

При огромных объемах перевозок, высокой интенсивности

и повышенных скоростях движения поездов железные дороги являются зоной повышенной опасности.

Однако очень часто некоторые из вас, забывая об опасности, позволяют себе играть вблизи железнодорожных путей, станций, бросать снежки, камни и другие предметы в проходящие пассажирские поезда, подкладывать посторонние предметы на рельсы перед движущимся поездом, кататься на велосипедах, роликах, скейтах, санках и сноубордах.

Не оставляй на железнодорожных путях посторонние предметы!

Не имей при себе предметы, которые могут травмировать граждан! Не играй с огнеопасными и воспламеняющимися веществами!

He nogxogu к вагонам до полной остановки поезда!