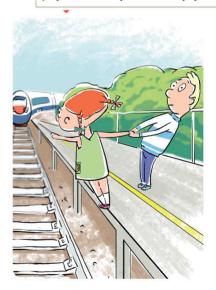

Переходи железнодорожные пути только по пешеходным переходам, мостам и тоннелям!

При переходе через железнодорожные пути по пешеходному переходу, расположенному в одном уровне с железнодорожными путями:

- убедись, что в зоне видимости нет движущегося поезда!
- внимательно следи за световыми и звуковыми сигналами, подаваемыми техническими средствами или работниками железнодорожного транспорта!

Не используй наушники и мобильные телефоны при переходе через железнодорожные nymu! Не переходи железнодорожные nymu на красный свет светофора!