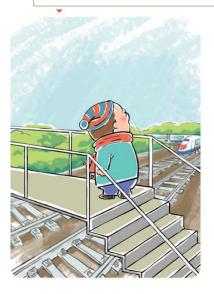

Переходи железнодорожные пути только по пешеходным переходам, мостам и тоннелям!

При переходе через железнодорожные пути по пешеходному переходу, расположенному в одном уровне с железнодорожными путями:

- убедись, что в зоне видимости нет движущегося поезда!
- внимательно следи за световыми и звуковыми сигналами, подаваемыми техническими средствами или работниками железнодорожного транспорта!

Не используй наушники и мобильные телефоны при переходе через железнодорожные nymu! Не переходи железнодорожные nymu на красный свет светофора!