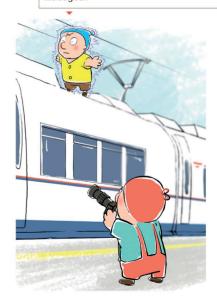

# Не поднимайся на крыши вагонов поездов!

Не приближайся к оборванным проводам!

Не повреждай оборудование железнодорожного транспорта!