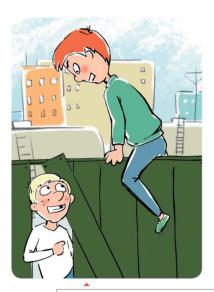

Не пытайся проникнуть на пассажирскую платформу и ж.g. nymu в неустановленном месте! He xogu no железнодорожным nymям!

Не подлезай под пассажирскими платформами и железнодорожным подвижным составом! Не перелезай через автосцепные устройства между вагонами! Не заходи за линию безопасности у края пассажирской платформы!