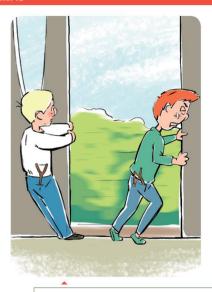

## Не прислоняйся к стоящим вагонам!

Не пытайся попасть в вагон или выйти из вагона во время движения! Не стой на подножках и переходных площадках!

Не открывай двери вагонов на ходу поезда!

Не препятствуй автоматическому открытию/закрытию дверей вагонов! Не создавай помех другим гражданам, осуществляя посадку/высадку!