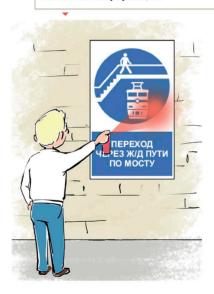

Переходи железнодорожные пути только по пешеходным переходам, мостам и тоннелям!

При переходе через железнодорожные пути по пешеходному переходу, расположенному в одном уровне с железнодорожными путями:

- убедись, что в зоне видимости нет движущегося поезда!
- внимательно следи за световыми и звуковыми сигналами, подаваемыми техническими средствами или работниками железнодорожного транспорта!

Не используй наушники и мобильные телефоны при переходе через железнодорожные nymu! Не переходи железнодорожные nymu на красный свет светофора!