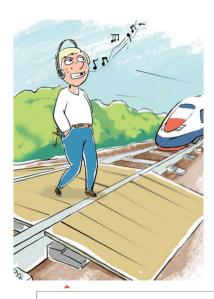

- убедись, что в зоне видимости нет движущегося поезда!
- внимательно следи за световыми и звуковыми сигналами, подаваемыми техническими средствами или работниками железнодорожного транспорта!

Не используй наушники и мобильные телефоны при переходе через железнодорожные nymu! Не переходи железнодорожные nymu на красный свет светофора!

Не пытайся проникнуть на пассажирскую платформу и ж.g. nymu в неустановленном месте! He xogu no железнодорожным nymям!

Не подлезай под пассажирскими платформами и железнодорожным подвижным составом! Не перелезай через автосцепные устройства между вагонами! Не заходи за линию безопасности у края пассажирской платформы!