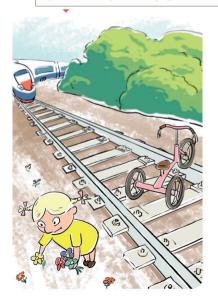

При огромных объемах перевозок, высокой интенсивности

и повышенных скоростях движения поездов железные дороги являются зоной повышенной опасности.

Однако очень часто некоторые из вас, забывая об опасности, позволяют себе играть вблизи железнодорожных путей, станций, бросать снежки, камни и другие предметы в проходящие пассажирские поезда, подкладывать посторонние предметы на рельсы перед движущимся поездом, кататься на велосипедах, роликах, скейтах, санках и сноубордах.

Устраивая подвижные игры на территории объектов железнодорожного транспорта, вы подвергаете опасности не только свою жизнь, но жизнь и здоровье окружающих

людей, локомотивной бригады и пассажиров, едущих в поезде. Вы уверены, что услышав сигнал, поданный машинистом, успеете отойти в безопасное место. Увы, многие из вас за такую самоуверенность расплачиваются жизнью, а оставшиеся в живых получают тяжелейшие травмы, делающие их инвалидами.

Не оставляй на железнодорожных путях посторонние предметы!

Не имей при себе предметы, которые могут травмировать граждан! Не играй с огнеопасными и воспламеняющимися веществами!

He nogxogu к вагонам до полной остановки поезда!