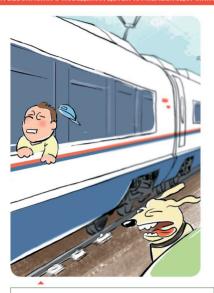

Не высовывайся из окон вагонов и дверей тамбуров!

Находясь рядом с железнодорожными путями, при приближении поезда отойди на безопасное расстояние!

Обнаружив посторонние и/или забытые предметы, сообщи об этом взрослым!