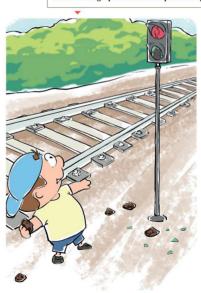

- убедись, что в зоне видимости нет движущегося поезда!
- внимательно следи за световыми и звуковыми сигналами, подаваемыми техническими средствами или работниками железнодорожного транспорта!

Не используй наушники и мобильные телефоны при переходе через железнодорожные nymu! Не переходи железнодорожные nymu на красный свет светофора!