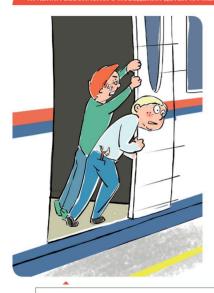

## Не прислоняйся к стоящим вагонам!

Не пытайся попасть в вагон или выйти из вагона во время движения! Не стой на подножках и переходных площадках!

Не открывай двери вагонов на ходу поезда!

Не препятствуй автоматическому открытию/закрытию дверей вагонов! Не создавай помех другим гражданам, осуществляя посадку/высадку!