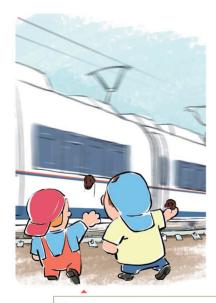

Не высовывайся из окон вагонов и дверей тамбуров!

Находясь рядом с железнодорожными путями, при приближении поезда отойди на безопасное расстояние!

Обнаружив посторонние и/или забытые предметы, сообщи об этом взрослым!