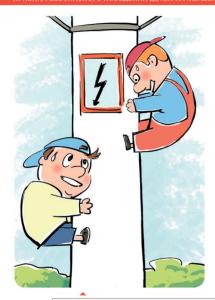

Не бегай по пассажирской платформе рядом с прибывающим или отправляющимся поездом! Не устраивай различные подвижные игры! Не прыгай с пассажирской платформы на железнодорожные nymu!

Не поднимайся на опоры и специальные конструкции контактной сети и воздушных линий и искусственных сооружений!

# Не поднимайся на крыши вагонов поездов!

Не приближайся к оборванным проводам!

Не повреждай оборудование железнодорожного транспорта!