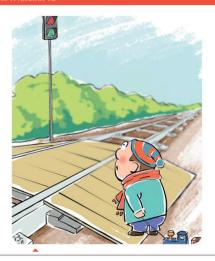

Переходи железнодорожные пути только по пешеходным переходам, мостам и тоннелям!

При переходе через железнодорожные пути по пешеходному переходу, расположенному в одном уровне с железнодорожными путями:

- убедись, что в зоне видимости нет движущегося поезда!
- внимательно следи за световыми и звуковыми сигналами, подаваемыми техническими средствами или работниками железнодорожного транспорта!

Не используй наушники и мобильные телефоны при переходе через железнодорожные nymu! Не переходи железнодорожные nymu на красный свет светофора!