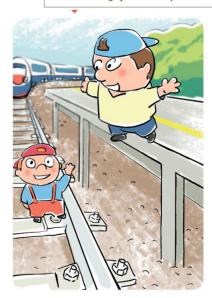

Не пытайся проникнуть на пассажирскую платформу и ж.g. nymu в неустановленном месте! He xogu no железнодорожным nymям!

Не подлезай под пассажирскими платформами и железнодорожным подвижным составом! Не перелезай через автосцепные устройства между вагонами! Не заходи за линию безопасности у края пассажирской платформы!

Не оставляй на железнодорожных путях посторонние предметы!

Не имей при себе предметы, которые могут травмировать граждан! Не играй с огнеопасными и воспламеняющимися веществами!

He nogxogu к вагонам до полной остановки поезда!